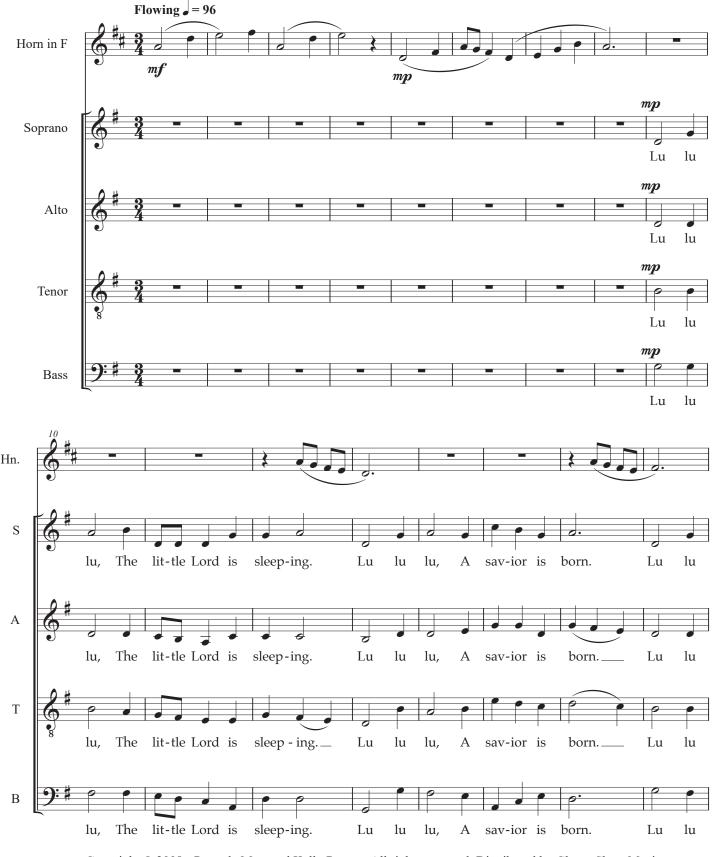

## **Christmas Love**

for SATB and Horn

Kelly Ryman

Peter de Mets (ASCAP)

-Copyright © 2008 - Peter de Mets and Kelly Ryman. All rights reserved. Distributed by Classy Sheet Music. Permission is granted for licensed purchaser to make copies for their own program only.

## **Christmas Love**

for SATB and Horn

Kelly Ryman

Peter de Mets (ASCAP)