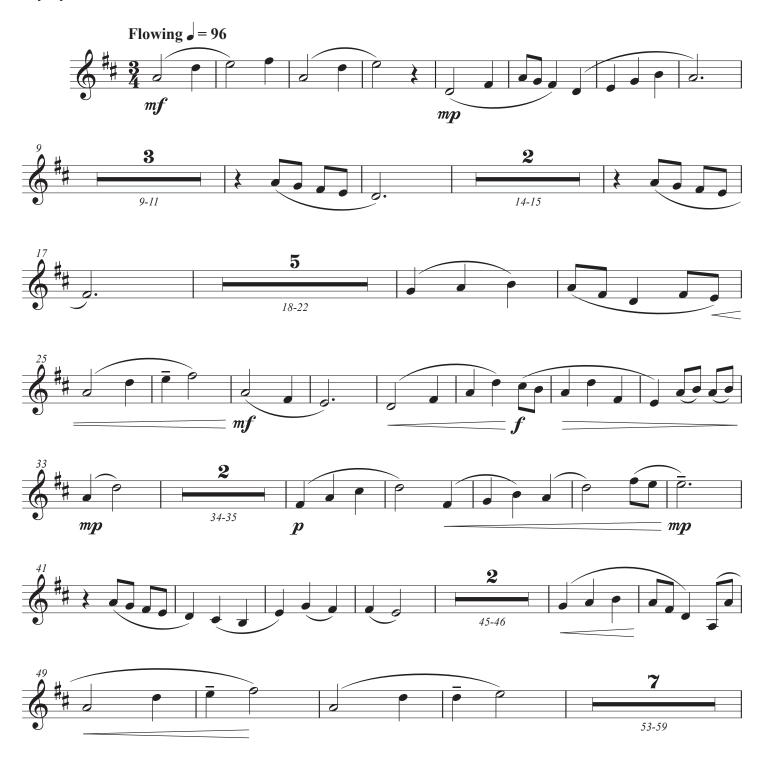

## **Christmas Love**

for SATB and Horn

Kelly Ryman

Peter de Mets (ASCAP)

-Copyright © 2008 - Peter de Mets and Kelly Ryman. All rights reserved. Distributed by Classy Sheet Music. Permission is granted for licensed purchaser to make copies for their own program only.

Christmas Love - Peter de Mets and Kelly Ryman - Page 2

Christmas Love - Peter de Mets and Kelly Ryman - Page 3

Christmas Love - Peter de Mets and Kelly Ryman - Page 4

Christmas Love - Peter de Mets and Kelly Ryman - Page 5